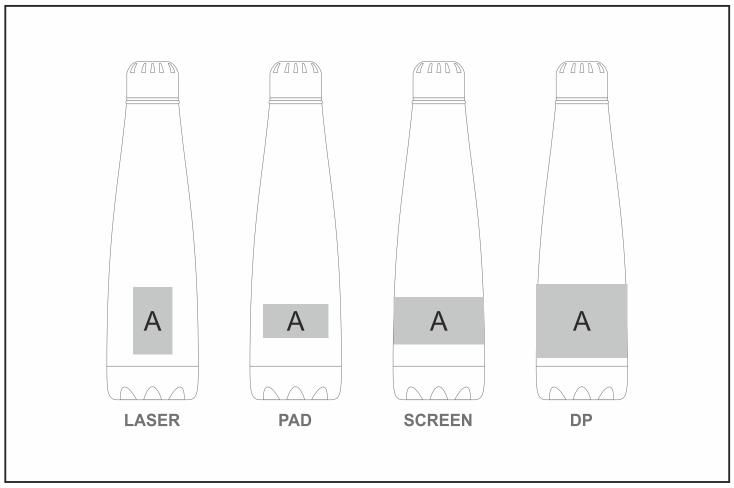

## **Branding Options:**

| Position | Branding Method (Branding Code) | No. of Colours | Dimension              |
|----------|---------------------------------|----------------|------------------------|
| А        | Laser Engraving (LB)            | N/A            | 30mm wide x 50mm high  |
| А        | Pad Printing (PC)               | 4 Colours      | 50mm wide x 25mm high  |
| А        | Screen Wrap (SW)                | 1 Colour       | 140mm wide x 35mm high |
| А        | Digital Print Drinkware (DP-C)  | Full Colour    | 90mm wide x 50mm high  |
| А        | Digital Print Drinkware (DP-D)  | Full Colour    | 210mm wide x 55mm high |